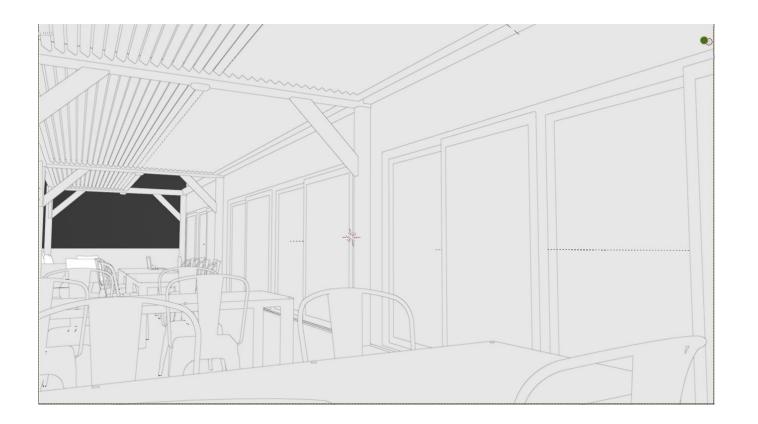

embley Business Centre (WBC) as an attractive commercial office space were identified to be the facade, the main lobby, the office space footprint itself, underground parking, the penthouse level and terraces.

The storyboard presented here is currently representative of a 121second-long animation, which is subject to slight alterations during the post-production phase; not with regards to duration, but with a slight variation to the scenes represented herein.

# **Facade Introduction / showcase**













# Garage / Arrival to Business Centre













15 seconds, panning with cut

# Facade / workday begins





# Welcome to Wembley Business Centre









### 10 seconds, panning with cut





# **Ground Floor Office Showcase**















# **Outdoor Penthouse Highlights**











15 seconds, panning w cut



# **Penthouse Office Showcase**











## 20 seconds, panning w cut



# The Boss's Office, Penthouse







# Facade slow-zoom out, beauty shot