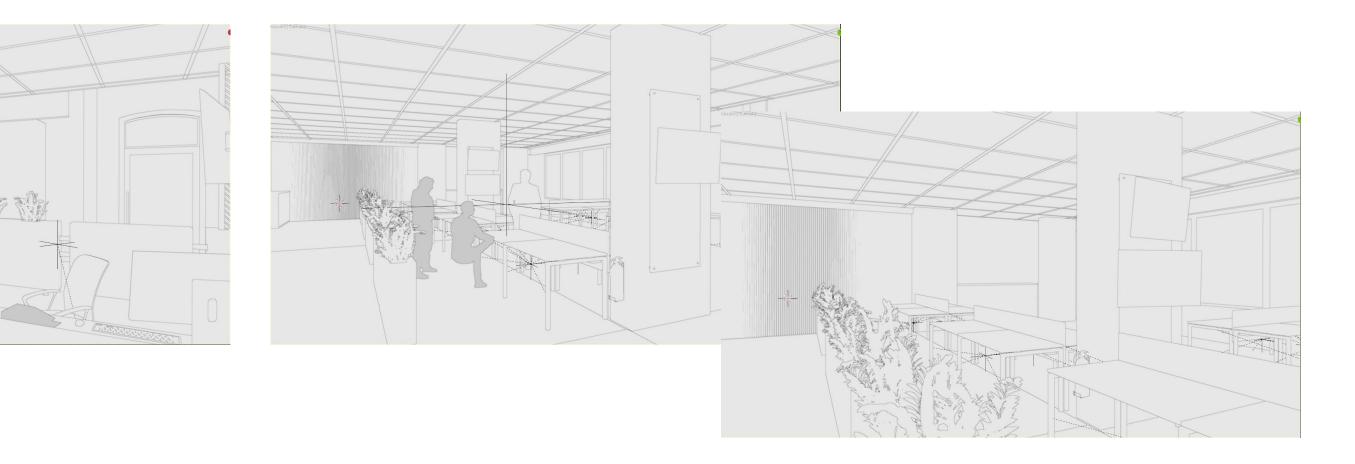

his animation that would best showcase the Wembley Business Centre (WBC) as an attractive commercial office space were identified to be the facade, the main lobby, the office space footprint itself, underground parking, the penthouse level and terraces.

The storyboard presented here is currently representative of a 121second-long animation, which is subject to slight alterations during the post-production phase; not with regards to duration, but with a slight variation to the scenes represented herein.

# **Facade Introduction / showcase**













# Garage / Arrival to Business Centre













15 seconds, panning with cut

# Facade / workday begins





# Welcome to Wembley Business Centre









### 10 seconds, panning with cut





# **Ground Floor Office Showcase**















# **Outdoor Penthouse Highlights**











15 seconds, panning w cut



# **Penthouse Office Showcase**











## 20 seconds, panning w cut



# The Boss's Office, Penthouse







# Facade slow-zoom out, beauty shot