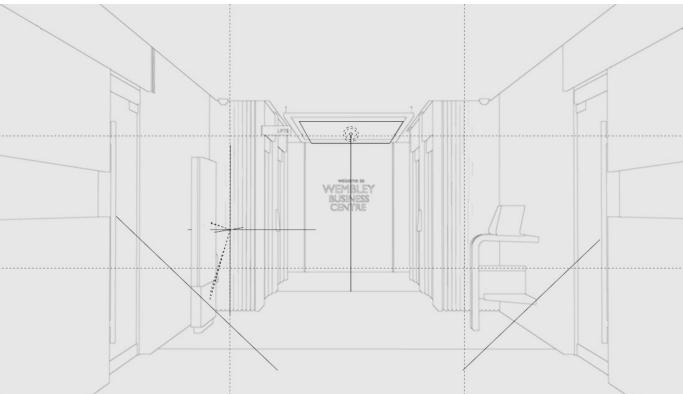

final animation prior to any final commitments being made.

The key highlights of this animation that would best showcase the Wembley Business Centre (WBC) as an attractive commercial office space were identified to be the facade, the main lobby, the office space footprint itself, underground parking, the penthouse level and terraces.

The storyboard presented here is currently representative of a 121second-long animation, which is subject to slight alterations during the post-production phase; not with regards to duration, but with a slight variation to the scenes represented herein.

# **Facade Introduction / showcase**













# Garage / Arrival to Business Centre













15 seconds, panning with cut

# Facade / workday begins





# Welcome to Wembley Business Centre









### 10 seconds, panning with cut





# **Ground Floor Office Showcase**















# **Outdoor Penthouse Highlights**











15 seconds, panning w cut



# **Penthouse Office Showcase**











## 20 seconds, panning w cut



# The Boss's Office, Penthouse







# Facade slow-zoom out, beauty shot