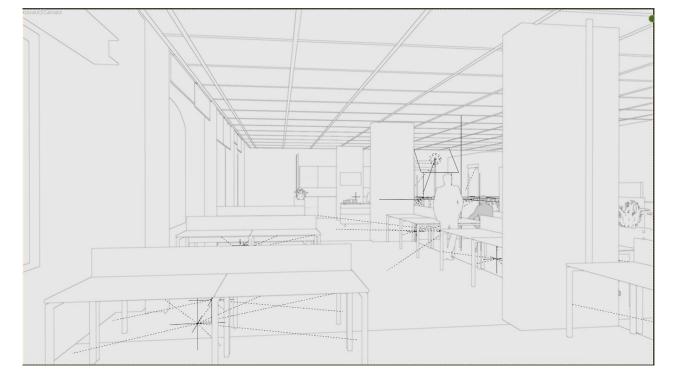

s animation that would best showcase the Wembley Business Centre (WBC) as an attractive commercial office space were identified to be the facade, the main lobby, the office space footprint itself, underground parking, the penthouse level and terraces.

The storyboard presented here is currently representative of a 121second-long animation, which is subject to slight alterations during the post-production phase; not with regards to duration, but with a slight variation to the scenes represented herein.

# **Facade Introduction / showcase**













# Garage / Arrival to Business Centre













15 seconds, panning with cut

# Facade / workday begins





# Welcome to Wembley Business Centre









### 10 seconds, panning with cut





# **Ground Floor Office Showcase**















# **Outdoor Penthouse Highlights**











15 seconds, panning w cut



# **Penthouse Office Showcase**











## 20 seconds, panning w cut



# The Boss's Office, Penthouse







# Facade slow-zoom out, beauty shot