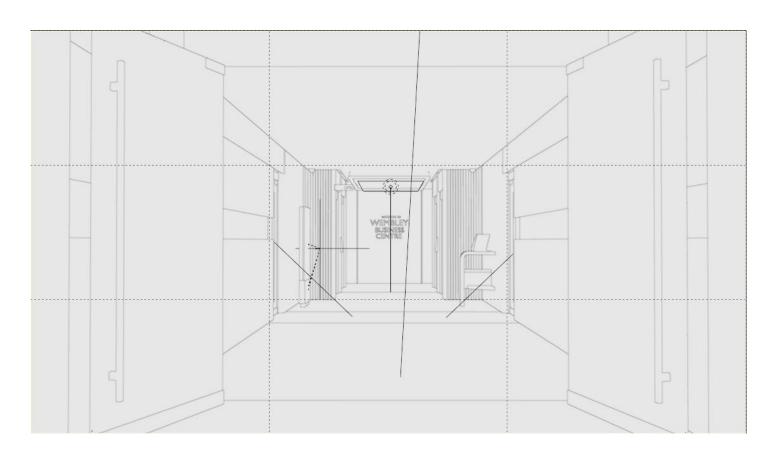

of the final animation prior to any final commitments being made.

The key highlights of this animation that would best showcase the Wembley Business Centre (WBC) as an attractive commercial office space were identified to be the facade, the main lobby, the office space footprint itself, underground parking, the penthouse level and terraces.

The storyboard presented here is currently representative of a 121second-long animation, which is subject to slight alterations during the post-production phase; not with regards to duration, but with a slight variation to the scenes represented herein.

# **Facade Introduction / showcase**













# Garage / Arrival to Business Centre













15 seconds, panning with cut

# Facade / workday begins





# Welcome to Wembley Business Centre









### 10 seconds, panning with cut





# **Ground Floor Office Showcase**















# **Outdoor Penthouse Highlights**











15 seconds, panning w cut



# **Penthouse Office Showcase**











## 20 seconds, panning w cut



# The Boss's Office, Penthouse







# Facade slow-zoom out, beauty shot