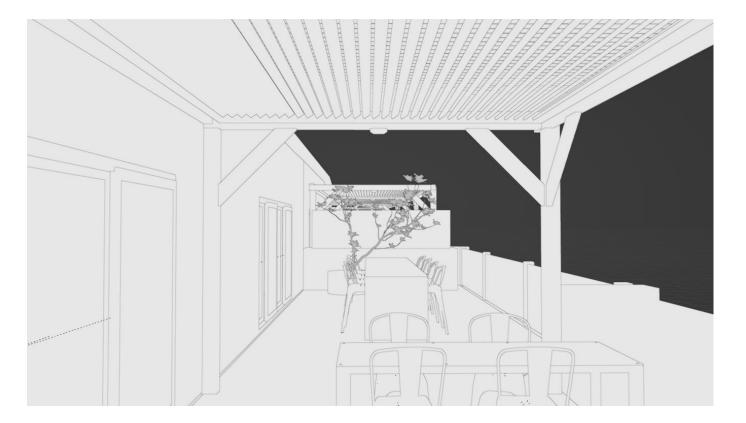

Business Centre (WBC) as an attractive commercial office space were identified to be the facade, the main lobby, the office space footprint itself, underground parking, the penthouse level and terraces.

The storyboard presented here is currently representative of a 121second-long animation, which is subject to slight alterations during the post-production phase; not with regards to duration, but with a slight variation to the scenes represented herein.

# **Facade Introduction / showcase**













# Garage / Arrival to Business Centre













15 seconds, panning with cut

# Facade / workday begins





# Welcome to Wembley Business Centre









### 10 seconds, panning with cut





# **Ground Floor Office Showcase**















# **Outdoor Penthouse Highlights**











15 seconds, panning w cut



# **Penthouse Office Showcase**











## 20 seconds, panning w cut



# The Boss's Office, Penthouse







# Facade slow-zoom out, beauty shot