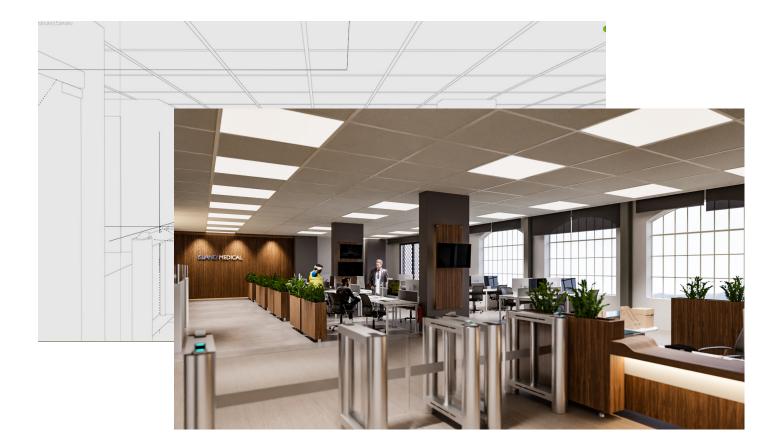

hts of this animation that would best showcase the Wembley Business Centre (WBC) as an attractive commercial office space were identified to be the facade, the main lobby, the office space footprint itself, underground parking, the penthouse level and terraces.

The storyboard presented here is currently representative of a 121second-long animation, which is subject to slight alterations during the post-production phase; not with regards to duration, but with a slight variation to the scenes represented herein.

# **Facade Introduction / showcase**













# Garage / Arrival to Business Centre













15 seconds, panning with cut

# Facade / workday begins





# Welcome to Wembley Business Centre









### 10 seconds, panning with cut





# **Ground Floor Office Showcase**















# **Outdoor Penthouse Highlights**











15 seconds, panning w cut



# **Penthouse Office Showcase**











## 20 seconds, panning w cut



# The Boss's Office, Penthouse







# Facade slow-zoom out, beauty shot