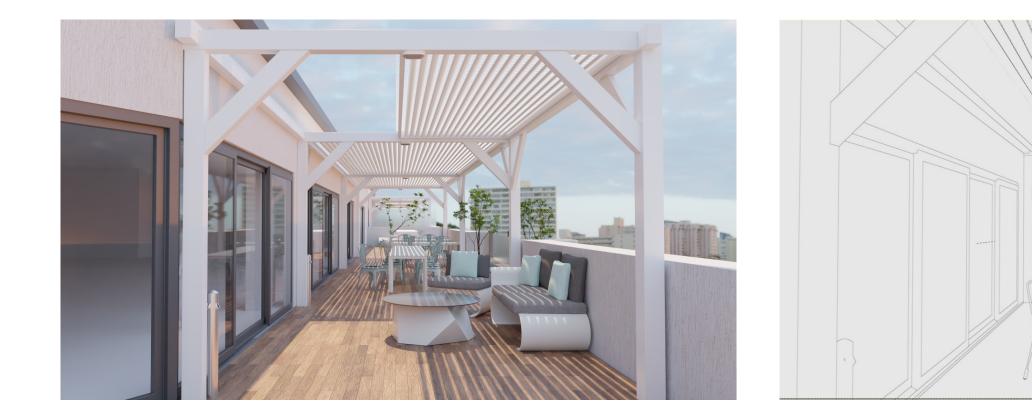

Wembley Business Centre (WBC) as an attractive commercial office space were identified to be the facade, the main lobby, the office space footprint itself, underground parking, the penthouse level and terraces.

The storyboard presented here is currently representative of a 121second-long animation, which is subject to slight alterations during the post-production phase; not with regards to duration, but with a slight variation to the scenes represented herein.

# **Facade Introduction / showcase**













# Garage / Arrival to Business Centre













15 seconds, panning with cut

# Facade / workday begins





# Welcome to Wembley Business Centre









### 10 seconds, panning with cut





# **Ground Floor Office Showcase**















# **Outdoor Penthouse Highlights**











15 seconds, panning w cut



# **Penthouse Office Showcase**











## 20 seconds, panning w cut



# The Boss's Office, Penthouse







# Facade slow-zoom out, beauty shot