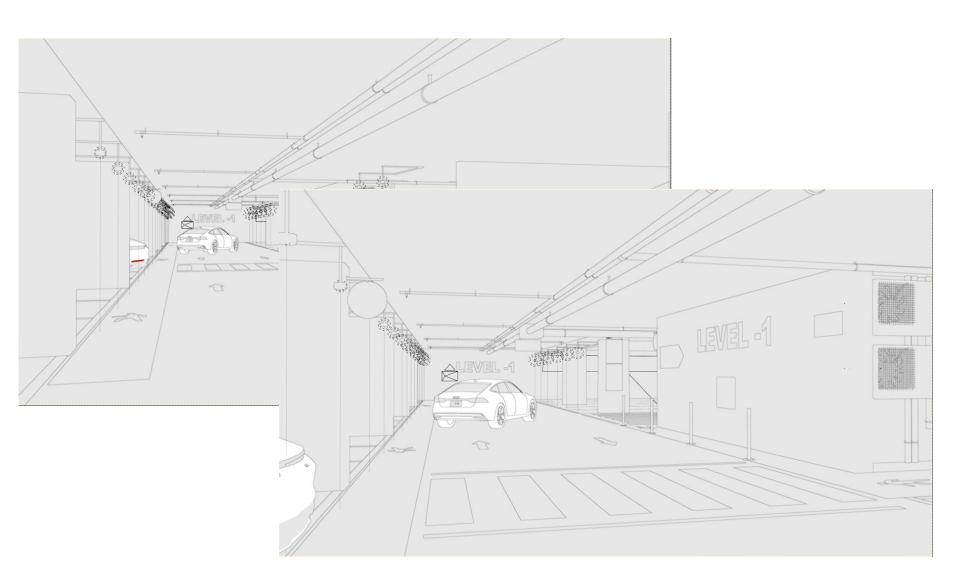

toryboard

26th September 2022

# Summary

The scope of this storyboard is to act as a visual representation of the final animation prior to any final commitments being made.

The key highlights of this animation that would best showcase the Wembley Business Centre (WBC) as an attractive commercial office space were identified to be the facade, the main lobby, the office space footprint itself, underground parking, the penthouse level and terraces.

The storyboard presented here is currently representative of a 121second-long animation, which is subject to slight alterations during the post-production phase; not with regards to duration, but with a slight variation to the scenes represented herein.

# **Facade Introduction / showcase**













# Garage / Arrival to Business Centre













15 seconds, panning with cut

# Facade / workday begins





# Welcome to Wembley Business Centre









### 10 seconds, panning with cut





# **Ground Floor Office Showcase**















# **Outdoor Penthouse Highlights**











15 seconds, panning w cut



# **Penthouse Office Showcase**











## 20 seconds, panning w cut



# The Boss's Office, Penthouse







# Facade slow-zoom out, beauty shot