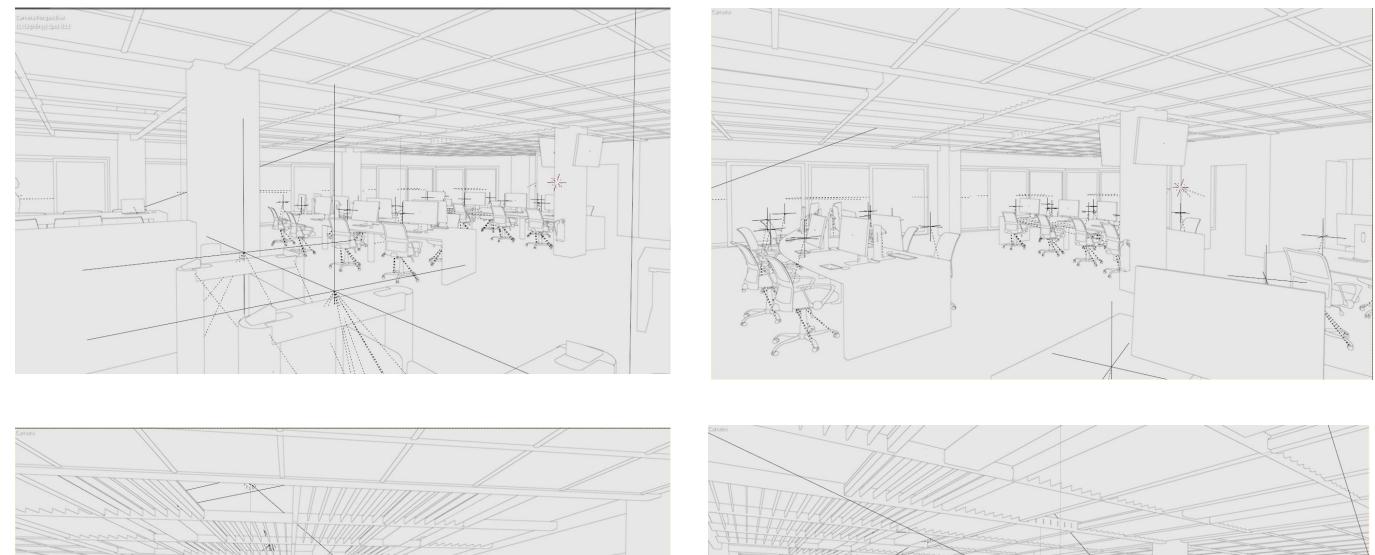

were identified to be the facade, the main lobby, the office space footprint itself, underground parking, the penthouse level and terraces.

The storyboard presented here is currently representative of a 121second-long animation, which is subject to slight alterations during the post-production phase; not with regards to duration, but with a slight variation to the scenes represented herein.

# **Facade Introduction / showcase**













# Garage / Arrival to Business Centre













15 seconds, panning with cut

# Facade / workday begins





# Welcome to Wembley Business Centre









### 10 seconds, panning with cut





# **Ground Floor Office Showcase**















# **Outdoor Penthouse Highlights**











15 seconds, panning w cut



# **Penthouse Office Showcase**











## 20 seconds, panning w cut



# The Boss's Office, Penthouse







# Facade slow-zoom out, beauty shot