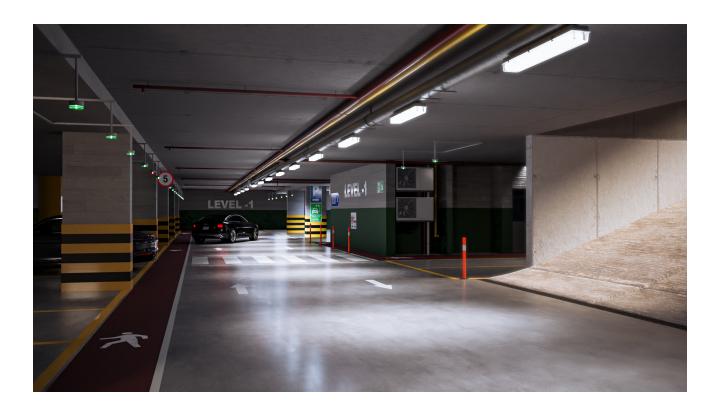

Storyboard

26th September 2022

# Summary

The scope of this storyboard is to act as a visual representation of the final animation prior to any final commitments being made.

The key highlights of this animation that would best showcase the Wembley Business Centre (WBC) as an attractive commercial office space were identified to be the facade, the main lobby, the office space footprint itself, underground parking, the penthouse level and terraces.

The storyboard presented here is currently representative of a 121second-long animation, which is subject to slight alterations during the post-production phase; not with regards to duration, but with a slight variation to the scenes represented herein.

# **Facade Introduction / showcase**













# Garage / Arrival to Business Centre













15 seconds, panning with cut

# Facade / workday begins





# Welcome to Wembley Business Centre









### 10 seconds, panning with cut





# **Ground Floor Office Showcase**















# **Outdoor Penthouse Highlights**











15 seconds, panning w cut



# **Penthouse Office Showcase**











## 20 seconds, panning w cut



# The Boss's Office, Penthouse







# Facade slow-zoom out, beauty shot