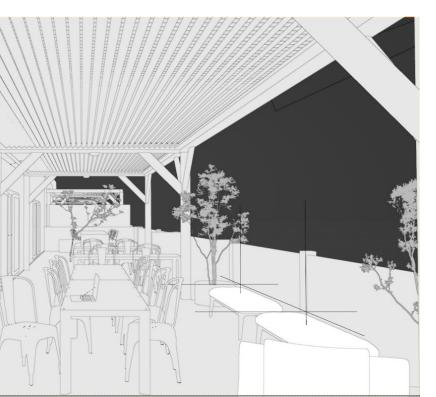

ey Business Centre (WBC) as an attractive commercial office space were identified to be the facade, the main lobby, the office space footprint itself, underground parking, the penthouse level and terraces.

The storyboard presented here is currently representative of a 121second-long animation, which is subject to slight alterations during the post-production phase; not with regards to duration, but with a slight variation to the scenes represented herein.

# **Facade Introduction / showcase**













# Garage / Arrival to Business Centre













15 seconds, panning with cut

# Facade / workday begins





# Welcome to Wembley Business Centre









### 10 seconds, panning with cut





# **Ground Floor Office Showcase**















# **Outdoor Penthouse Highlights**











15 seconds, panning w cut



# **Penthouse Office Showcase**











## 20 seconds, panning w cut



# The Boss's Office, Penthouse







# Facade slow-zoom out, beauty shot